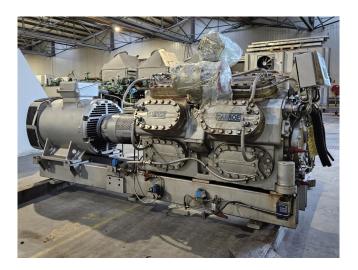

#### **Used Sabroe SMC 116 E**

Used Sabroe SMC 116 E reciprocating compressor on NH3 (Ammonia). Complete with a Leroy Somer PLS315M-T electric motor - 50/60 Hz - 200/230 kW - 1460/1760 RPM. The compressor has a displacement of 1357 m³/h. \*Why choose for HOSBV? We are not only the largest used refrigeration specialist in Europe, but also, we deliver all equipment solely if it has passed our extensive test. Warranty and industrial cleaning are included in your purchase. \*If requested we are happy to arrange your shipment.