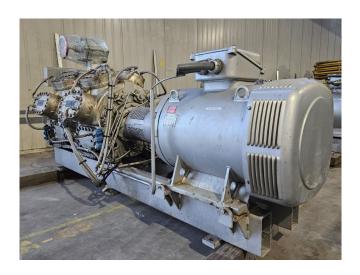

#### **Used Sabroe SMC 116 E**

Used Sabroe SMC 116 E reciprocating compressor on NH3 (Ammonia). Complete with a Leroy Somer PLS315M-T electric motor - 50/60 Hz - 200/230 kW - 1460/1760 RPM. The compressor has a displacement of 1357 m³/h. \*Why choose for HOSBV? We are not only the largest used refrigeration specialist in Europe, but also, we deliver all equipment solely if it has passed our extensive test. Warranty and industrial cleaning are included in your purchase. \*If requested we are happy to arrange your shipment.