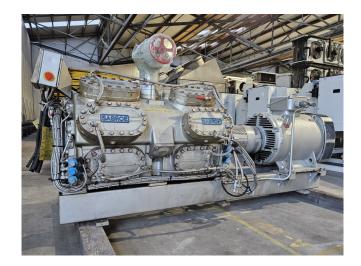

#### **Used Sabroe SMC 116 E**

Used Sabroe SMC 116 E reciprocating compressor on NH3 (Ammonia). Complete with a Leroy Somer PLS315M-T electric motor - 50/60 Hz - 200/230 kW - 1460/1760 RPM. The compressor has a displacement of 1357 m³/h. \*Why choose for HOSBV? We are not only the largest used refrigeration specialist in Europe, but also, we deliver all equipment solely if it has passed our extensive test. Warranty and industrial cleaning are included in your purchase. \*If requested we are happy to arrange your shipment.