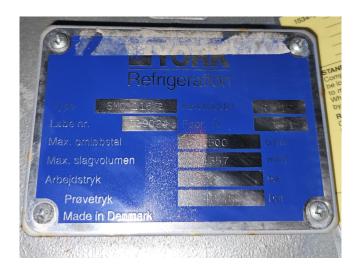

## **Specifications**

| Brand               | Sabroe                |
|---------------------|-----------------------|
| Type                | SMC 116 E             |
| Refrigerant         | NH 3 (ammonia)        |
| kW at +10°C/+40°C   | 1758,4*               |
| kW at 0°C/+40°C     | 1170,1*               |
| kW at -5°C/+40°C    | 935,0*                |
| kW at -10°C/+40°C   | 734,7*                |
| Unloaded Start      | ✓                     |
| Capacity Control    | /                     |
| On steel base frame | /                     |
| Solenoid Valve      | /                     |
| Control panel       | /                     |
| m3 / h              | 1357                  |
| Remarks             | Y.o.b. 2001           |
| Remarks             | *Capacity based on a  |
|                     | bigger electric motor |
| Sizes               | 2900x1200x1350 mm     |
|                     | (LxWxH)               |
| Stock               | 2                     |
|                     |                       |

#### **Used Sabroe SMC 116 E**

Used Sabroe SMC 116 E reciprocating compressor on NH3 (Ammonia). Complete with a Leroy Somer PLS315M-T electric motor - 50/60 Hz - 200/230 kW - 1460/1760 RPM. The compressor has a displacement of 1357 m³/h. \*Why choose for HOSBV? We are not only the largest used refrigeration specialist in Europe, but also, we deliver all equipment solely if it has passed our extensive test. Warranty and industrial cleaning are included in your purchase. \*If requested we are happy to arrange your shipment.