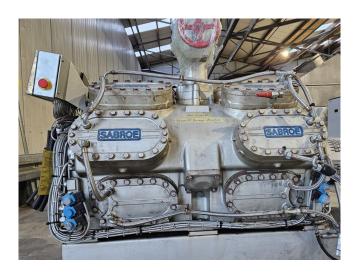

#### **Used Sabroe SMC 116 E**

Used Sabroe SMC 116 E reciprocating compressor on NH3 (Ammonia). Complete with a Leroy Somer PLS315M-T electric motor - 50/60 Hz - 200/230 kW - 1460/1760 RPM. The compressor has a displacement of 1357 m³/h. \*Why choose for HOSBV? We are not only the largest used refrigeration specialist in Europe, but also, we deliver all equipment solely if it has passed our extensive test. Warranty and industrial cleaning are included in your purchase. \*If requested we are happy to arrange your shipment.