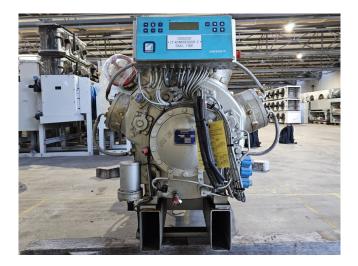

#### **Used Sabroe SMC 116 E**

Used Sabroe SMC 116 E reciprocating compressor on NH3 (Ammonia). Complete with a Leroy Somer PLS315M-T electric motor - 50/60 Hz - 200/230 kW - 1460/1760 RPM. The compressor has a displacement of 1357 m³/h. \*Why choose for HOSBV? We are not only the largest used refrigeration specialist in Europe, but also, we deliver all equipment solely if it has passed our extensive test. Warranty and industrial cleaning are included in your purchase. \*If requested we are happy to arrange your shipment.