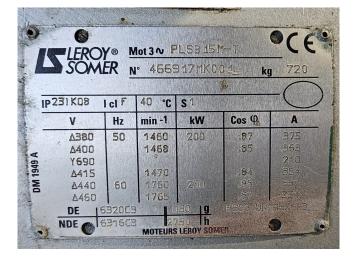

#### **Used Sabroe SMC 116 E**

Used Sabroe SMC 116 E reciprocating compressor on NH3 (Ammonia). Complete with a Leroy Somer PLS315M-T electric motor - 50/60 Hz - 200/230 kW - 1460/1760 RPM. The compressor has a displacement of 1357 m³/h. \*Why choose for HOSBV? We are not only the largest used refrigeration specialist in Europe, but also, we deliver all equipment solely if it has passed our extensive test. Warranty and industrial cleaning are included in your purchase. \*If requested we are happy to arrange your shipment.