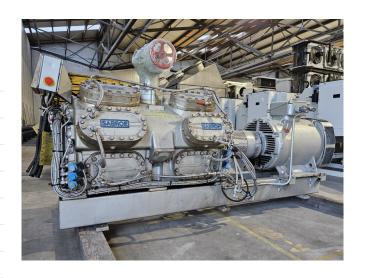

#### **Used Sabroe SMC 116 E**

Used Sabroe SMC 116 E reciprocating compressor on NH3 (Ammonia). Complete with a Leroy Somer PLS315M-T electric motor - 50/60 Hz - 200/230 kW - 1460/1760 RPM. The compressor has a displacement of 1357 m³/h. \*Why choose for HOSBV? We are not only the largest used refrigeration specialist in Europe, but also, we deliver all equipment solely if it has passed our extensive test. Warranty and industrial cleaning are included in your purchase. \*If requested we are happy to arrange your shipment.