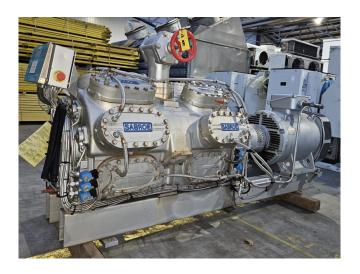

#### **Used Sabroe SMC 116 E**

Used Sabroe SMC 116 E reciprocating compressor on NH3 (Ammonia). Complete with a Leroy Somer PLS315M-T electric motor - 50/60 Hz - 200/230 kW - 1460/1760 RPM. The compressor has a displacement of 1357 m³/h. \*Why choose for HOSBV? We are not only the largest used refrigeration specialist in Europe, but also, we deliver all equipment solely if it has passed our extensive test. Warranty and industrial cleaning are included in your purchase. \*If requested we are happy to arrange your shipment.