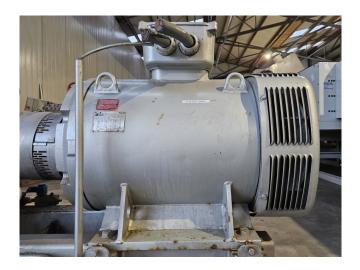

#### **Used Sabroe SMC 116 E**

Used Sabroe SMC 116 E reciprocating compressor on NH3 (Ammonia). Complete with a Leroy Somer PLS315M-T electric motor - 50/60 Hz - 200/230 kW - 1460/1760 RPM. The compressor has a displacement of 1357 m³/h. \*Why choose for HOSBV? We are not only the largest used refrigeration specialist in Europe, but also, we deliver all equipment solely if it has passed our extensive test. Warranty and industrial cleaning are included in your purchase. \*If requested we are happy to arrange your shipment.